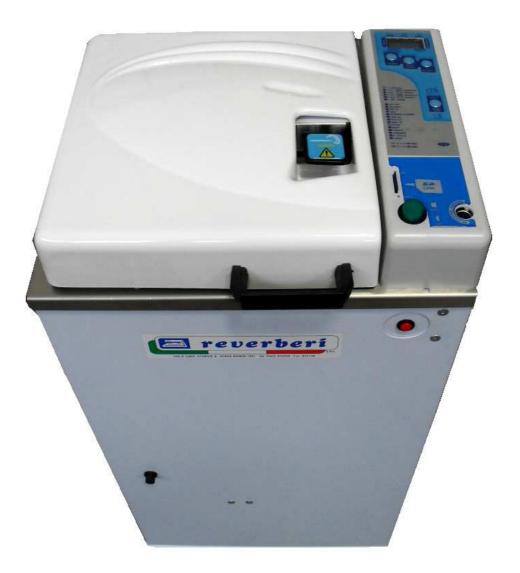

# LABOVACUUM 23 M9010/80



# Vertical steam sterilizer equipped with wheels



#### NEW DATA PROCESSING TRANSMISSION SYSTEM



SD Card Incorporated



#### **STANDARD FEATURES**

Automatic water filling with button and suction pump of distilled water

Vacuum pump up to three peaks

Safety valves to prevent overpressure

Safety thermostat

Electronic Check-control of each function

Removable stainless steel basket

Water level float

PT100 probe for temperature detection

Drain cock

Minimum level segnal of water in the chamber

Printer predisposition

Possibility of PC connection

Removable tank of used water

Extraction of steam/air residual with vacuum pump

### **TECHNICAL FEATURES**

Power supply 230 V - 50 Hz

Power 2500 Watt

Boiler dimensions Ø237 x 530

Dimensions of the autoclave 48x38x95 cm (WxDxP)

Working pressure Mbar 3180 – 2180

Chamber capacity 23 L